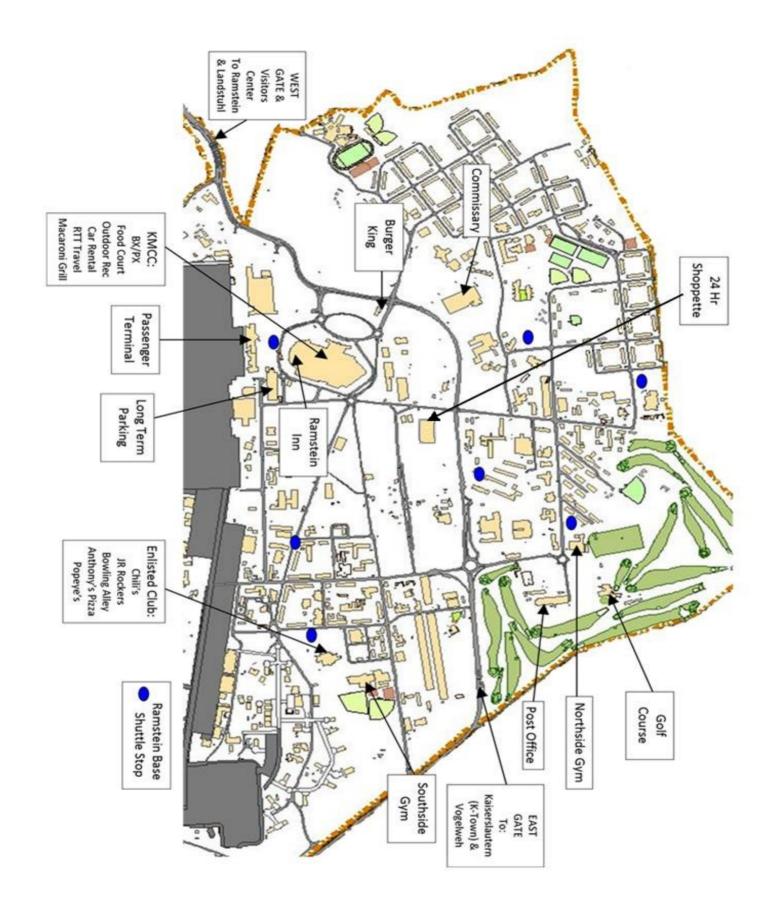

|                                                                                                            | AF Passenger Svc After H                                                    |                                           |                   |  |
| Visitor Center West                                                                                                                                | amstein)                                   | 480-2425 / 5556                                |                             | Comm                                                                                                       | unity Bank (Ramstein)                                                       | ours 06371-9<br>480-2390                  |                   |  |