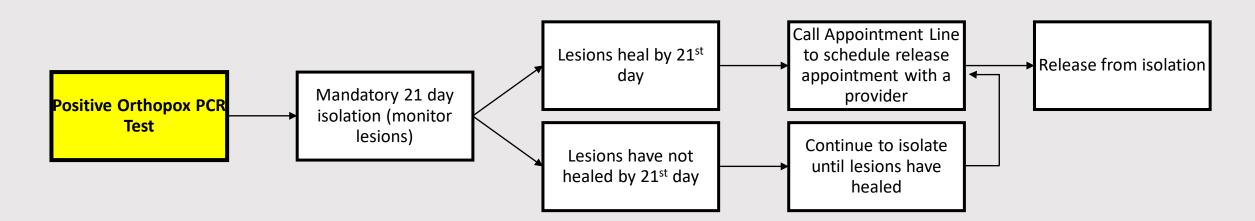

## **Guidance for Monkeypox Patient**

| • | Isolation<br>You are not allowed to leave your residence or receive<br>visitors<br>Policy subject to change w/ guidance updates from<br>DoD and Host Nation |                               |
|---|-------------------------------------------------------------------------------------------------------------------------------------------------------------|-------------------------------|
|   | Start of isolation for Monkeypox (Index)<br>First Day of Noticed Lesions = Day Zero                                                                         | Appointment Line:<br>479-2273 |