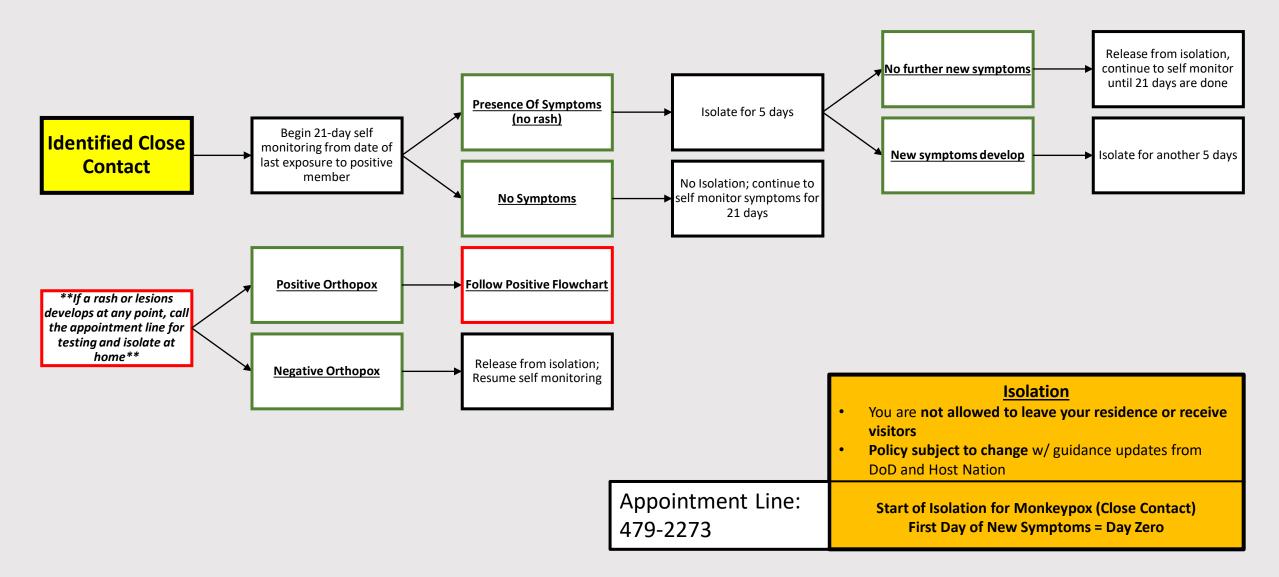

## **Guidance for Exposure to Monkeypox**





## **Guidance for Monkeypox Patient**



| • | Isolation<br>You are not allowed to leave your residence or receive<br>visitors<br>Policy subject to change w/ guidance updates from<br>DoD and Host Nation |                               |
|---|-------------------------------------------------------------------------------------------------------------------------------------------------------------|-------------------------------|
|   | Start of isolation for Monkeypox (Index)<br>First Day of Noticed Lesions = Day Zero                                                                         | Appointment Line:<br>479-2273 |