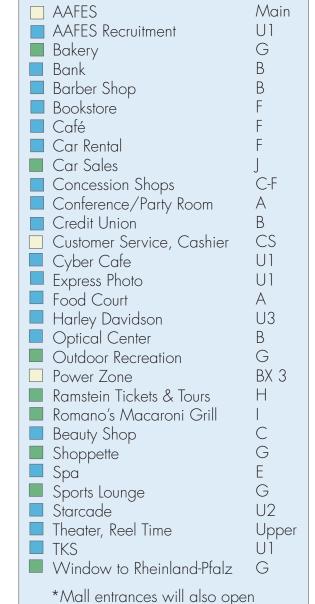

The Kaiserslautern Military Community Center includes 350 visiting quarters, a food court with nine food facilities, four-plex theater, 32 stores, four kiosks, several ATMs and 15 roving concessions. The facility will contain Ramstein Tickets and Tours, Outdoor Recreation, Romano's Macaroni Grill, Ramstein Sports Lounge, a Shoppette, the largest AAFES main store worldwide, 51 vendor shops, Community Bank and Service Credit Union.

In addition to the vendors listed in the key, the facility will host several concept shops and concessions to include: S. Oliver, Victoria's Secret, Nike, Under Armour, Jack Wolfskin, Coach, Northface, Vera Bradley, Nintendo, Swarovski Crystal, Oakley, Polish Pottery and more.