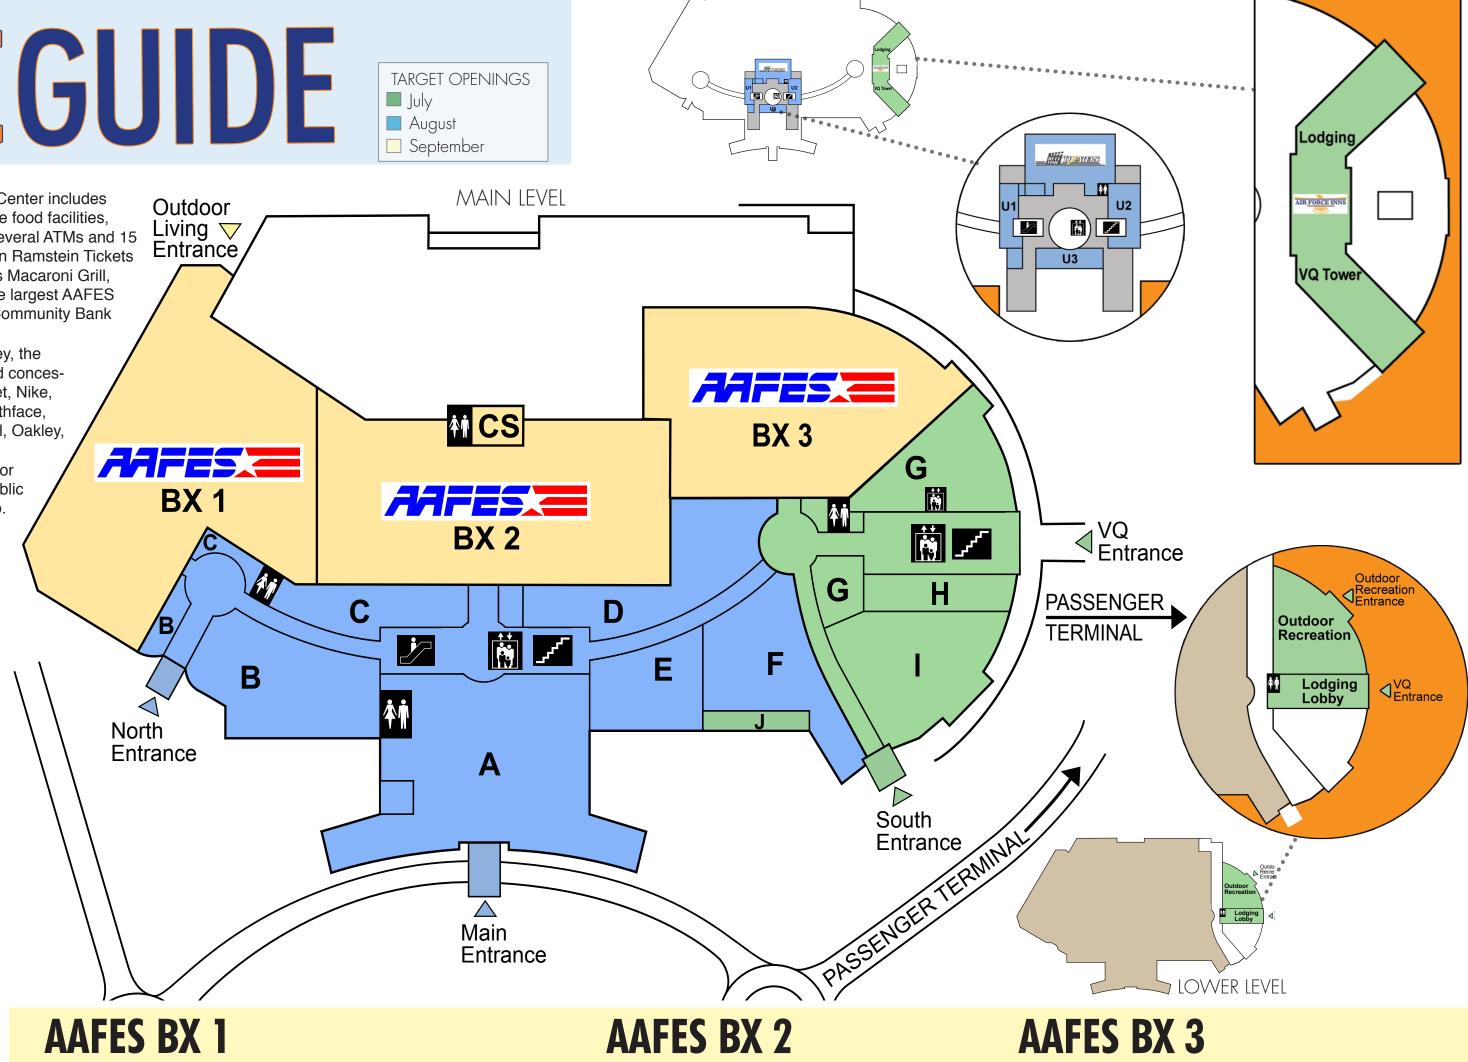

The Kaiserslautern Military Community Center includes 350 visiting quarters, a food court with nine food facilities, four-plex theater, 32 stores, four kiosks, several ATMs and 15 roving concessions. The facility will contain Ramstein Tickets and Tours, Outdoor Recreation, Romano's Macaroni Grill, Ramstein Sports Lounge, a Shoppette, the largest AAFES main store worldwide, 51 vendor shops, Community Bank and Service Credit Union.

For an electronic version of the map or for more updates, check out the Ramstein public Web site at www.ramstein.af.mil/kmcc.asp.

according to color coding.

American Greetings
Stationary
Health & Beauty
Cleaning Supplies
Automotive
Hardware

Pet Supplies
Garden Center
Toys
Bike Shop
Sporting Goods
Luggage

Activewear Seasonal Food & Candy Souvenir Shop Tobacco Men's & Ladies Apparel Boys & Girls Apparel Infants Baby Shop Ladies Accessories Cosmetics

Footwear Alexandre of London Customer Service, Cashier

UPPER LEVEL

Power Zone Major Appliances Housewares Linens & Sewing Martha Stewart Shop Furniture

Graphics by Hans Roth and SrA Kristen Sauls, Ramstein Public Affairs